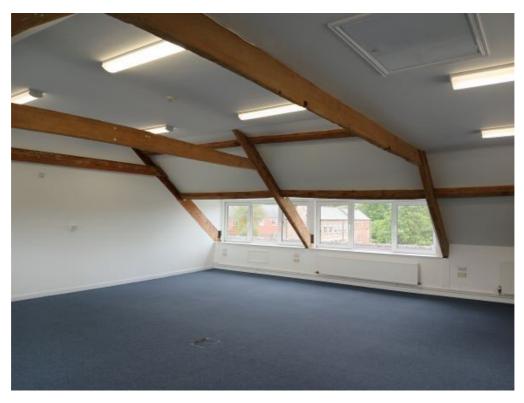

## **DESCRIPTION**

Eagle Suite is located on the 3<sup>rd</sup> & 4<sup>th</sup> floors of The Wheelhouse of Bond's Mill overlooking restored 18<sup>th</sup> century courtyard, the River Frome and open fields. The premises share a furnished reception and there is a passenger lift. There is a courtesy telephone link for visitors to contact each tenant. The office comprises a main floor of approximately 2,000 sq ft plus a separate upper floor accessed by an internal staircase. Eagle Suite benefits from uPVC double glazed windows, gas central heating, ample power and telephone points and carpeting. It is self-contained with kitchen and toilets.

# EAGLE SUITE - MAIN FLOOR/SOUTH 3rd

EAGLE SUITE – UPPER FLOOR/SOUTH 4<sup>TH</sup> B

EAGLE SUITE - KITCHEN

EAGLE SUITE - VIEWS FROM THE WINDOWS

THE WHEELHOUSE COURTYARD

Wheelhouse Third Floor