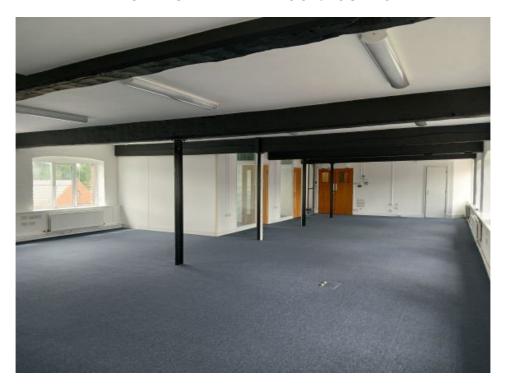

## **DESCRIPTION**

Eagle Suite is located on the 3<sup>rd</sup> & 4<sup>th</sup> floors of The Wheelhouse of Bond's Mill overlooking restored 18<sup>th</sup> century courtyard, the River Frome and open fields. The premises share a furnished reception and there is a passenger lift. There is a courtesy telephone link for visitors to contact each tenant. The office comprises a main floor of approximately 2,000 sq ft plus a separate upper floor accessed by an internal staircase. Eagle Suite benefits from uPVC double glazed windows, gas central heating, ample power and telephone points and carpeting. It is self-contained with kitchen and toilets.

# EAGLE SUITE - MAIN FLOOR/SOUTH 3rd

EAGLE SUITE – UPPER FLOOR/SOUTH 4<sup>TH</sup> B

EAGLE SUITE - KITCHEN

EAGLE SUITE - VIEWS FROM THE WINDOWS

THE WHEELHOUSE COURTYARD

Wheelhouse Third Floor