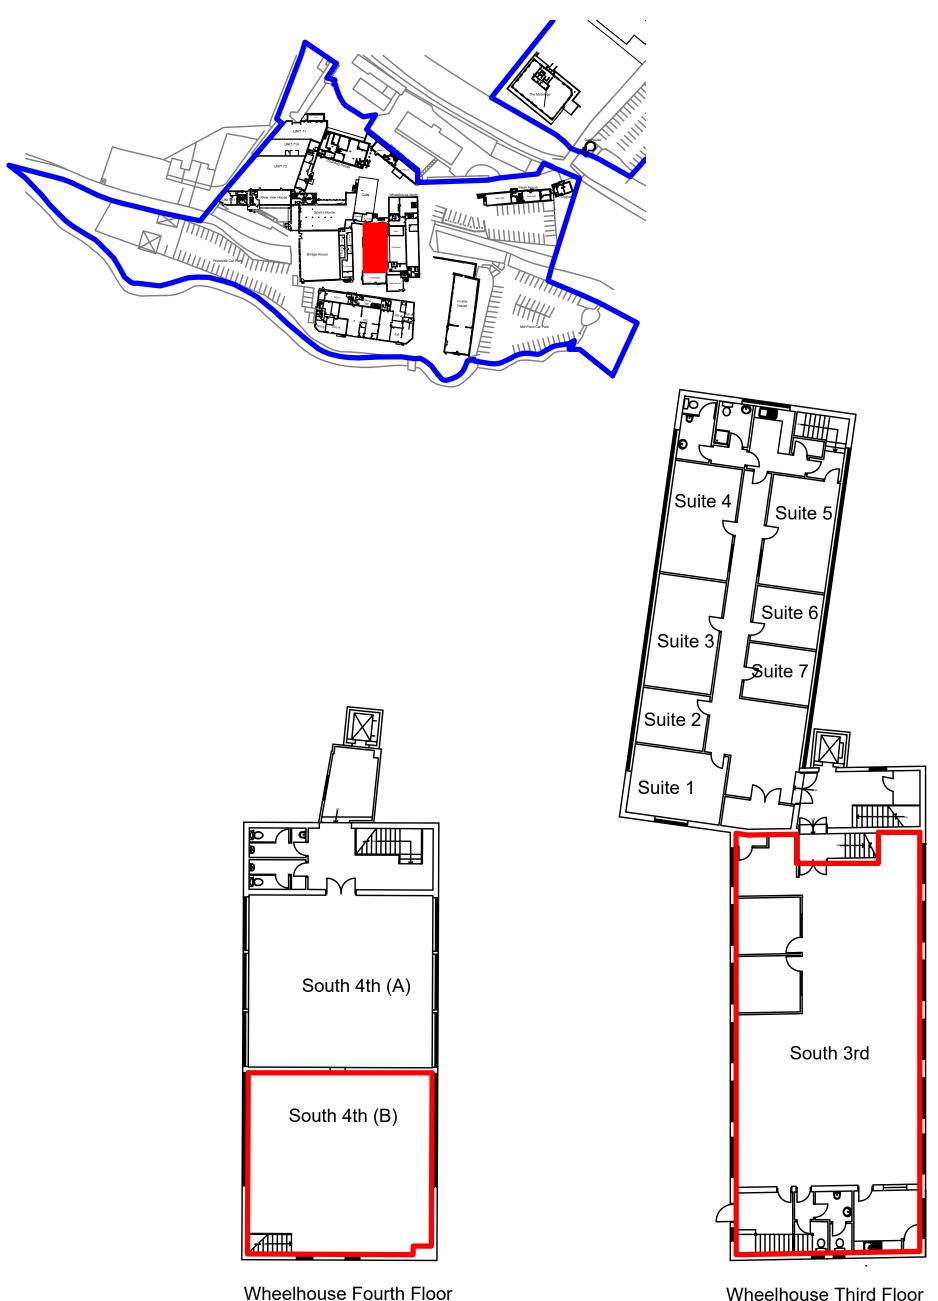

## **DESCRIPTION**

Eagle Suite is located on the 3<sup>rd</sup> & 4<sup>th</sup> floors of The Wheelhouse of Bond's Mill overlooking restored 18<sup>th</sup> century courtyard, the River Frome and open fields. The premises share a furnished reception and there is a passenger lift. There is a courtesy telephone link for visitors to contact each tenant. The office comprises a main floor of approximately 2,000 sq ft plus a separate upper floor accessed by an internal staircase. Eagle Suite benefits from uPVC double glazed windows, gas central heating, ample power and telephone points and carpeting. It is self-contained with kitchen and toilets.

## **ACCOMMODATION** (all areas, where quoted, are approximate).

| Description                                       | Sq ft | M <sub>2</sub> |
|---------------------------------------------------|-------|----------------|
| Main office and upstairs office/presentation area | 2,803 | 260.4          |
| Total                                             | 2,803 | 260.4          |

# EAGLE SUITE - MAIN FLOOR/SOUTH 3rd

EAGLE SUITE – UPPER FLOOR/SOUTH 4<sup>TH</sup> B

EAGLE SUITE - KITCHEN

EAGLE SUITE - VIEWS FROM THE WINDOWS

THE WHEELHOUSE COURTYARD

Wheelhouse Third Floor