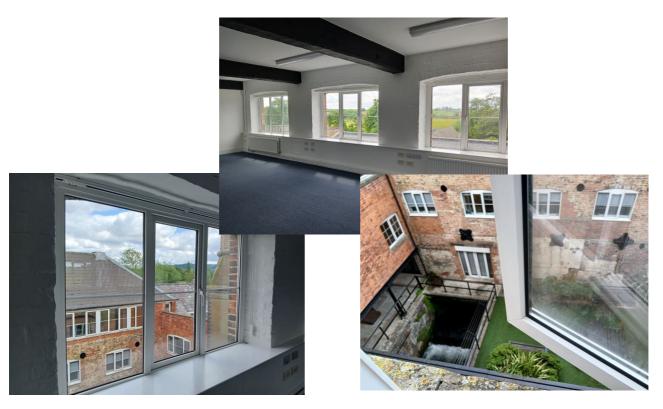

## **DESCRIPTION**

Eagle Suite is located on the 3<sup>rd</sup> & 4<sup>th</sup> floors of The Wheelhouse of Bond's Mill overlooking restored 18<sup>th</sup> century courtyard, the River Frome and open fields. The premises share a furnished reception and there is a passenger lift. There is a courtesy telephone link for visitors to contact each tenant. The office comprises a main floor of approximately 2,000 sq ft plus a separate upper floor accessed by an internal staircase. Eagle Suite benefits from uPVC double glazed windows, gas central heating, ample power and telephone points and carpeting. It is self-contained with kitchen and toilets.

# EAGLE SUITE - MAIN FLOOR/SOUTH 3rd

EAGLE SUITE – UPPER FLOOR/SOUTH 4<sup>TH</sup> B

EAGLE SUITE - KITCHEN

EAGLE SUITE - VIEWS FROM THE WINDOWS

THE WHEELHOUSE COURTYARD

Wheelhouse Third Floor