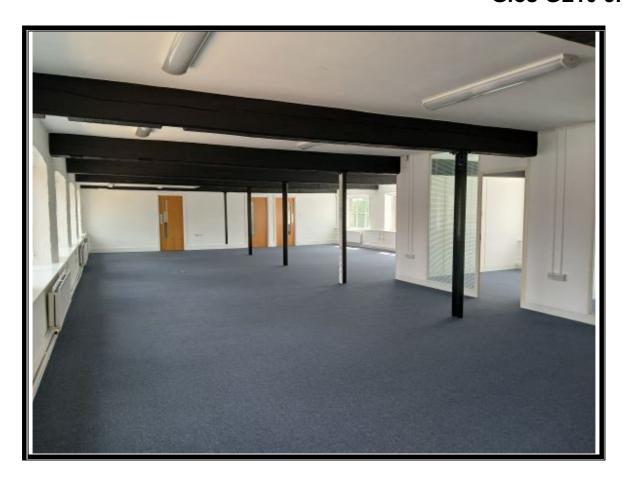

## **DESCRIPTION**

Eagle Suite is located on the 3<sup>rd</sup> & 4<sup>th</sup> floors of The Wheelhouse of Bond's Mill overlooking restored 18<sup>th</sup> century courtyard, the River Frome and open fields. The premises share a furnished reception and there is a passenger lift. There is a courtesy telephone link for visitors to contact each tenant. The office comprises a main floor of approximately 2,000 sq ft plus a separate upper floor accessed by an internal staircase. Eagle Suite benefits from uPVC double glazed windows, gas central heating, ample power and telephone points and carpeting. It is self-contained with kitchen and toilets.

## **ACCOMMODATION** (all areas, where quoted, are approximate).

| Description                                       | Sq ft | M <sub>2</sub> |
|---------------------------------------------------|-------|----------------|
| Main office and upstairs office/presentation area | 2,803 | 260.4          |
| Total                                             | 2,803 | 260.4          |

# EAGLE SUITE - MAIN FLOOR/SOUTH 3rd

EAGLE SUITE – UPPER FLOOR/SOUTH 4<sup>TH</sup> B

EAGLE SUITE - KITCHEN

EAGLE SUITE - VIEWS FROM THE WINDOWS

THE WHEELHOUSE COURTYARD

Wheelhouse Third Floor