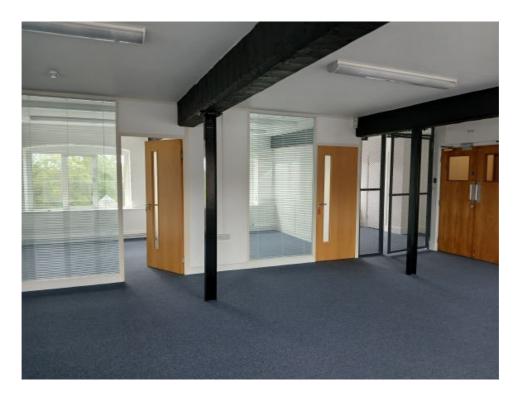

## **DESCRIPTION**

Eagle Suite is located on the 3<sup>rd</sup> & 4<sup>th</sup> floors of The Wheelhouse of Bond's Mill overlooking restored 18<sup>th</sup> century courtyard, the River Frome and open fields. The premises share a furnished reception and there is a passenger lift. There is a courtesy telephone link for visitors to contact each tenant. The office comprises a main floor of approximately 2,000 sq ft plus a separate upper floor accessed by an internal staircase. Eagle Suite benefits from uPVC double glazed windows, gas central heating, ample power and telephone points and carpeting. It is self-contained with kitchen and toilets.

# EAGLE SUITE - MAIN FLOOR/SOUTH 3rd

EAGLE SUITE – UPPER FLOOR/SOUTH 4<sup>TH</sup> B

EAGLE SUITE - KITCHEN

EAGLE SUITE - VIEWS FROM THE WINDOWS

THE WHEELHOUSE COURTYARD

Wheelhouse Third Floor