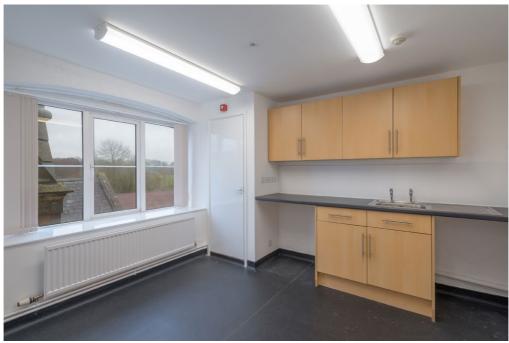

## **DESCRIPTION**

Eagle Suite is located on the 3<sup>rd</sup> & 4<sup>th</sup> floors of The Wheelhouse of Bond's Mill overlooking restored 18<sup>th</sup> century courtyard, the River Frome and open fields. The premises share a furnished reception and there is a passenger lift. There is a courtesy telephone link for visitors to contact each tenant. The office comprises a main floor of approximately 2,000 sq ft plus a separate upper floor accessed by an internal staircase. Eagle Suite benefits from uPVC double glazed windows, gas central heating, ample power and telephone points and carpeting. It is self-contained with kitchen and toilets.

# EAGLE SUITE - MAIN FLOOR/SOUTH 3rd

EAGLE SUITE – UPPER FLOOR/SOUTH 4<sup>TH</sup> B

EAGLE SUITE - KITCHEN

EAGLE SUITE - VIEWS FROM THE WINDOWS

THE WHEELHOUSE COURTYARD

Wheelhouse Third Floor