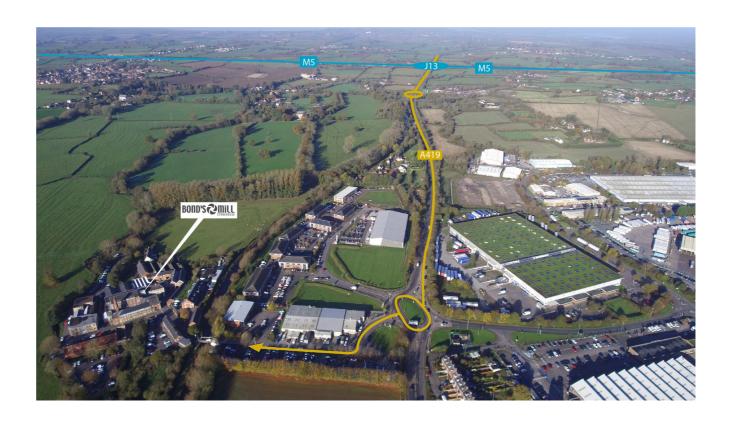

### LOCATION

Bond's Mill is a thriving and well managed business estate with on-site parking including EV charging points and excellent facilities including a café, meeting room, prayer room, showers & bike storage. The site is conveniently located just off Junction 13 of the M5 motorway and within easy reach of surrounding commercial centres and bus routes. Stonehouse mainline railway station is located approximately one mile away with regular services to London Paddington.