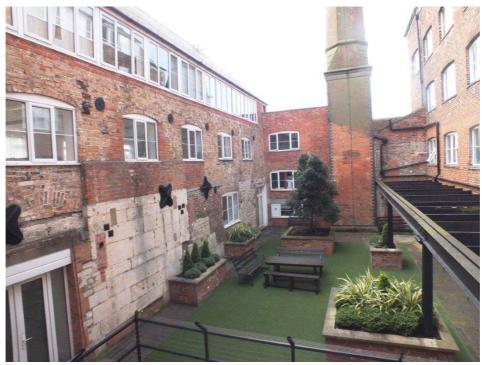

## **DESCRIPTION**

Eagle Suite is located on the 3<sup>rd</sup> & 4<sup>th</sup> floors of The Wheelhouse of Bond's Mill overlooking restored 18<sup>th</sup> century courtyard, the River Frome and open fields. The premises share a furnished reception and there is a passenger lift. There is a courtesy telephone link for visitors to contact each tenant. The office comprises a main floor of approximately 2,000 sq ft plus a separate upper floor accessed by an internal staircase. Eagle Suite benefits from uPVC double glazed windows, gas central heating, ample power and telephone points and carpeting. It is self-contained with kitchen and toilets.

# EAGLE SUITE - MAIN FLOOR/SOUTH 3rd

EAGLE SUITE – UPPER FLOOR/SOUTH 4<sup>TH</sup> B

EAGLE SUITE - KITCHEN

EAGLE SUITE - VIEWS FROM THE WINDOWS

THE WHEELHOUSE COURTYARD

Wheelhouse Third Floor