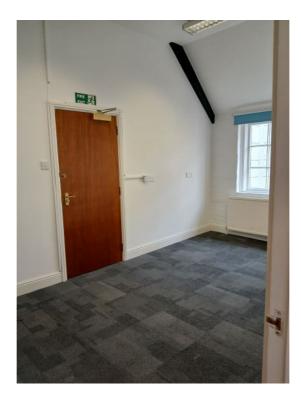

## **DESCRIPTION**

Kestrel Suite is located on the first floor of The Wheelhouse of Bond's Mill with its restored 18<sup>th</sup> century courtyard. The premises share a furnished reception and there is a passenger lift. There is a courtesy telephone link for visitors to contact each tenant. The office comprises two interlinking rooms and benefits from gas central heating, ample power and telephone points and carpeting. There are communal kitchen and toilets close by.

THE WHEELHOUSE

THE WHEELHOUSE RECEPTION

**KESTREL SUITE – MAIN OFFICE** 

KESTREL SUITE - INTERLINKING SMALLER OFFICE

THE WHEELHOUSE COURTYARD