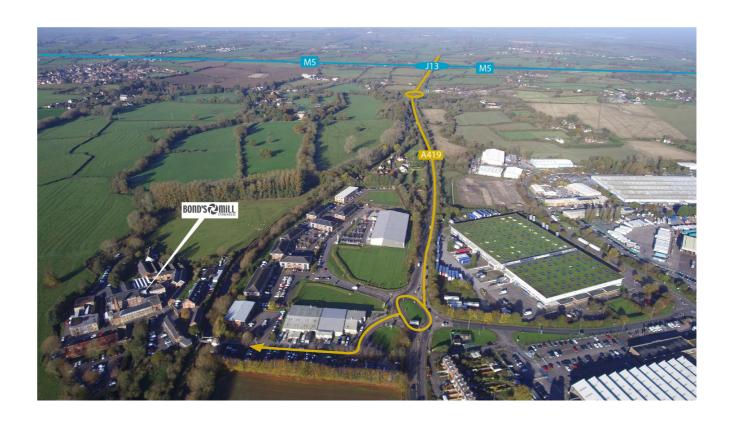

#### LOCATION

Bond's Mill is a thriving and well managed business estate with on-site parking including EV charging points and excellent facilities including a café, meeting room, prayer room, showers & bike storage. The site is conveniently located just off Junction 13 of the M5 motorway and within easy reach of surrounding commercial centres and bus routes. Stonehouse mainline railway station is located approximately one mile away with regular services to London Paddington.