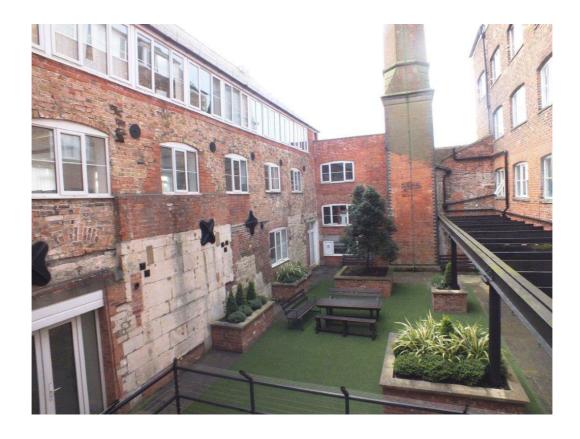

## **DESCRIPTION**

Kestrel Suite is located on the first floor of The Wheelhouse of Bond's Mill with its restored 18<sup>th</sup> century courtyard. The premises share a furnished reception and there is a passenger lift. There is a courtesy telephone link for visitors to contact each tenant. The office comprises two interlinking rooms and benefits from gas central heating, ample power and telephone points and carpeting. There are communal kitchen and toilets close by.

THE WHEELHOUSE

THE WHEELHOUSE RECEPTION

**KESTREL SUITE – MAIN OFFICE** 

KESTREL SUITE - INTERLINKING SMALLER OFFICE

THE WHEELHOUSE COURTYARD