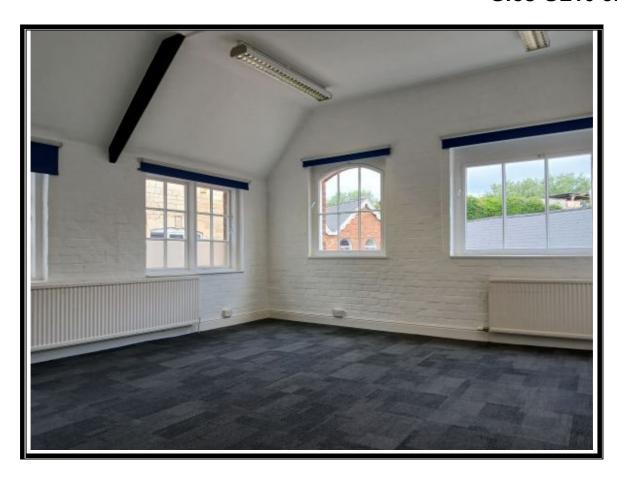

## **DESCRIPTION**

Kestrel Suite is located on the first floor of The Wheelhouse of Bond's Mill with its restored 18<sup>th</sup> century courtyard. The premises share a furnished reception and there is a passenger lift. There is a courtesy telephone link for visitors to contact each tenant. The office comprises two interlinking rooms and benefits from gas central heating, ample power and telephone points and carpeting. There are communal kitchen and toilets close by.

THE WHEELHOUSE

THE WHEELHOUSE RECEPTION

**KESTREL SUITE – MAIN OFFICE** 

KESTREL SUITE - INTERLINKING SMALLER OFFICE

THE WHEELHOUSE COURTYARD