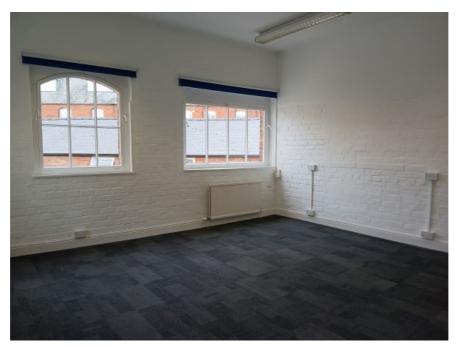

## **DESCRIPTION**

Kestrel Suite is located on the first floor of The Wheelhouse of Bond's Mill with its restored 18<sup>th</sup> century courtyard. The premises share a furnished reception and there is a passenger lift. There is a courtesy telephone link for visitors to contact each tenant. The office comprises two interlinking rooms and benefits from gas central heating, ample power and telephone points and carpeting. There are communal kitchen and toilets close by.

THE WHEELHOUSE

THE WHEELHOUSE RECEPTION

**KESTREL SUITE – MAIN OFFICE** 

KESTREL SUITE - INTERLINKING SMALLER OFFICE

THE WHEELHOUSE COURTYARD