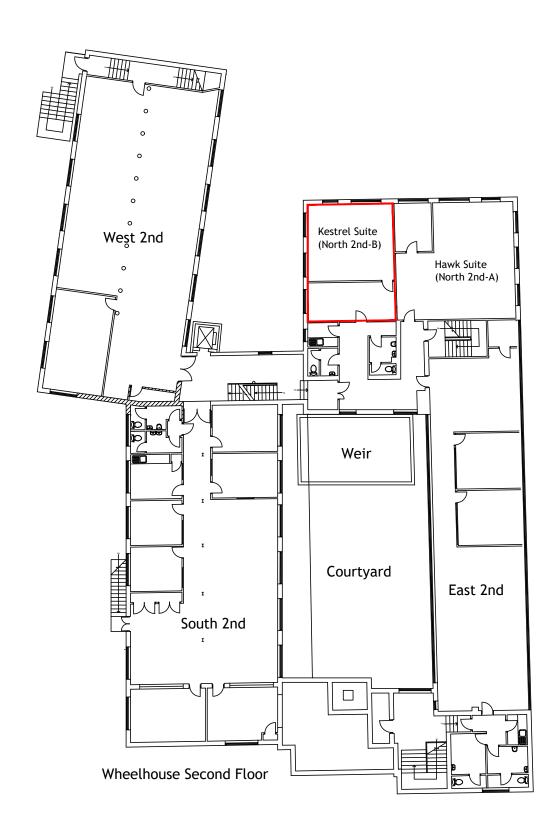

## **DESCRIPTION**

Kestrel Suite is located on the first floor of The Wheelhouse of Bond's Mill with its restored 18<sup>th</sup> century courtyard. The premises share a furnished reception and there is a passenger lift. There is a courtesy telephone link for visitors to contact each tenant. The office comprises two interlinking rooms and benefits from gas central heating, ample power and telephone points and carpeting. There are communal kitchen and toilets close by.

# SECOND FLOOR

| Site Name:                              | Drawing Numbe | r:          | Revision:  | Г         |   |
|-----------------------------------------|---------------|-------------|------------|-----------|---|
| Bonds Mill Estate, Stonehouse, GL10 3RF | BME.L.        | .4          |            |           |   |
| Drawing Title:                          | Drawn By:     | Checked By: | Date:      | Scale:    | 1 |
| The Wheelhouse North 2nd-B              | SJH           |             | 02.04.2025 | 1:250 @A3 | H |