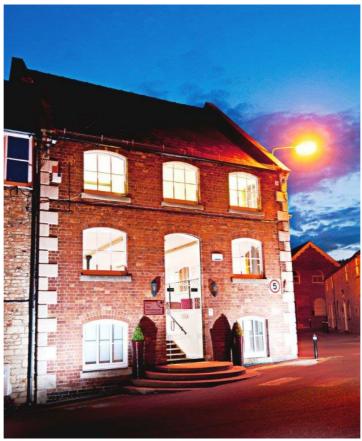

## **DESCRIPTION**

Kestrel Suite is located on the first floor of The Wheelhouse of Bond's Mill with its restored 18<sup>th</sup> century courtyard. The premises share a furnished reception and there is a passenger lift. There is a courtesy telephone link for visitors to contact each tenant. The office comprises two interlinking rooms and benefits from gas central heating, ample power and telephone points and carpeting. There are communal kitchen and toilets close by.

THE WHEELHOUSE

THE WHEELHOUSE RECEPTION

**KESTREL SUITE – MAIN OFFICE** 

KESTREL SUITE - INTERLINKING SMALLER OFFICE

THE WHEELHOUSE COURTYARD