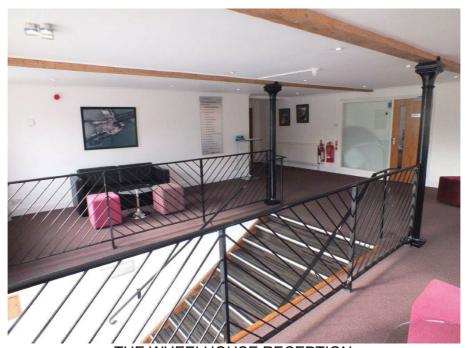

## **DESCRIPTION**

Kestrel Suite is located on the first floor of The Wheelhouse of Bond's Mill with its restored 18<sup>th</sup> century courtyard. The premises share a furnished reception and there is a passenger lift. There is a courtesy telephone link for visitors to contact each tenant. The office comprises two interlinking rooms and benefits from gas central heating, ample power and telephone points and carpeting. There are communal kitchen and toilets close by.

THE WHEELHOUSE

THE WHEELHOUSE RECEPTION

**KESTREL SUITE – MAIN OFFICE** 

KESTREL SUITE - INTERLINKING SMALLER OFFICE

THE WHEELHOUSE COURTYARD